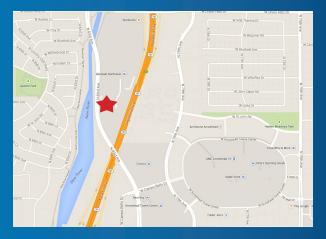

## LOCATION

- Located off the Loop 101 Freeway just north of Bell Rd
- Highly visible, accessible location on 83rd Ave
- Nearby amenities include LA Fitness and Sam's Club
- Half mile from Arrowhead Mall
- Amenity rich area with retail and restaurants