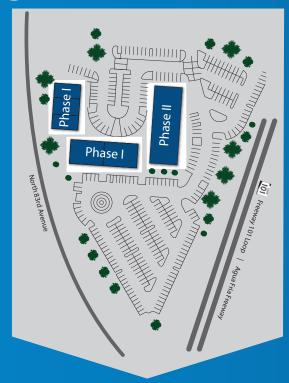

alcos.com Scott Smith
Designated Broker
Cell: 602.541.3347
ssmith@thecapitalcos.com

Stephen Herman VP of Asset Management Cell: 602.859.1502 seh@thecapitalcos.com



## **GLENDALE NORTHWEST PHASE II**

83RD AVE JUST NORTH OF BELL RD, GLENDALE AZ 85308



### **BUILDING FEATURES**

- Now pre-leasing 3-story Class A office building
- 43,000 RSF available divisible to 3,000 RSF
- 5/1,000 SF parking ratio;
   Abundant covered parking
- Prominent building signage available
- Energy-efficient design
- Dramatic lobby entrance



## LOCATION

- Located off the Loop 101 Freeway just north of Bell Rd
- Highly visible, accessible location on 83rd Ave
- Nearby amenities include LA Fitness and Sam's Club
- Half mile from Arrowhead Mall
- Amenity rich area with retail and restaurants



### SITE PLAN







#### FOR LEASING INQUIRIES CONTACT



Jason Hersker
Director of Leasing and Sales
Cell: 602.370.9605
jhersker@thecapitalcos.com

Rachael Cisco Leasing Associate Cell: 602.708.1110 rcisco@thecapitalcos.com Scott Smith
Designated Broker
Cell: 602.541.3347
ssmith@thecapitalcos.com

Stephen Herman VP of Asset Management Cell: 602.859.1502 seh@thecapitalcos.com