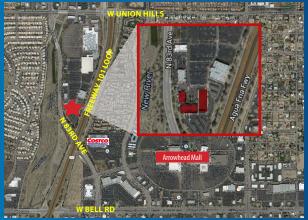

# **GLENDALE NORTHWEST PHASE II**

83RD AVE JUST NORTH OF BELL RD, GLENDALE AZ 85308

43,000 SF Available | 3 Stories | Class A Office Building | Just off Loop 101 and 83rd Ave

## LOCATION

- Located off the Loop 101 Freeway just north of Bell Rd
- Highly visible, accessible location on 83rd Ave
- Nearby amenities include LA Fitness and Sam's Club
- Half mile from Arrowhead Mall
- Amenity rich area with retail and restaurants

### SITE PLAN