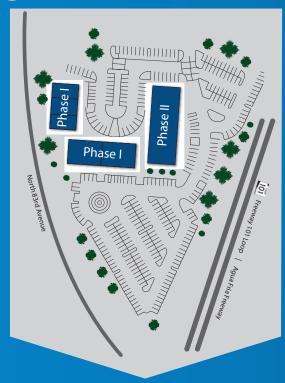

alcos.com Scott Smith
Designated Broker
Cell: 602.541.3347
ssmith@thecapitalcos.com

Stephen Herman VP of Asset Management Cell: 602.859.1502 seh@thecapitalcos.com



## **GLENDALE NORTHWEST PHASE II**

83RD AVE JUST NORTH OF BELL RD, GLENDALE AZ 85308



### **BUILDING FEATURES**

- Now pre-leasing 3-story Class A office building
- 43,000 RSF available divisible to 3,000 RSF
- 5/1,000 SF parking ratio;
   Abundant covered parking
- Prominent building signage available
- Energy-efficient design
- Dramatic lobby entrance



## LOCATION

- Located off the Loop 101 Freeway just north of Bell Rd
- Highly visible, accessible location on 83rd Ave
- Nearby amenities include LA Fitness and Sam's Club
- Half mile from Arrowhead Mall
- Amenity rich area with retail and restaurants



### SITE PLAN







#### FOR LEASING INQUIRIES CONTACT



Jason Hersker
Director of Leasing and Sales
Cell: 602.370.9605
jhersker@thecapitalcos.com

Rachael Cisco Leasing Associate Cell: 602.708.1110 rcisco@thecapitalcos.com Scott Smith
Designated Broker
Cell: 602.541.3347
ssmith@thecapitalcos.com

Stephen Herman VP of Asset Management Cell: 602.859.1502 seh@thecapitalcos.com