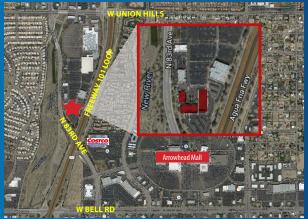

## LOCATION

- Located off the Loop 101 Freeway just north of Bell Rd
- Highly visible, accessible location on 83rd Ave
- Nearby amenities include LA Fitness and Sam's Club
- Half mile from Arrowhead Mall
- Amenity rich area with retail and restaurants