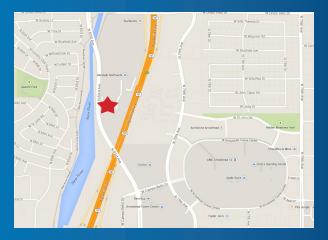

## LOCATION

- Located off the Loop 101 Freeway just north of Bell Rd
- Highly visible, accessible location on 83rd Ave
- Nearby amenities include LA Fitness and Sam's Club
- Half mile from Arrowhead Mall
- Amenity rich area with retail and restaurants