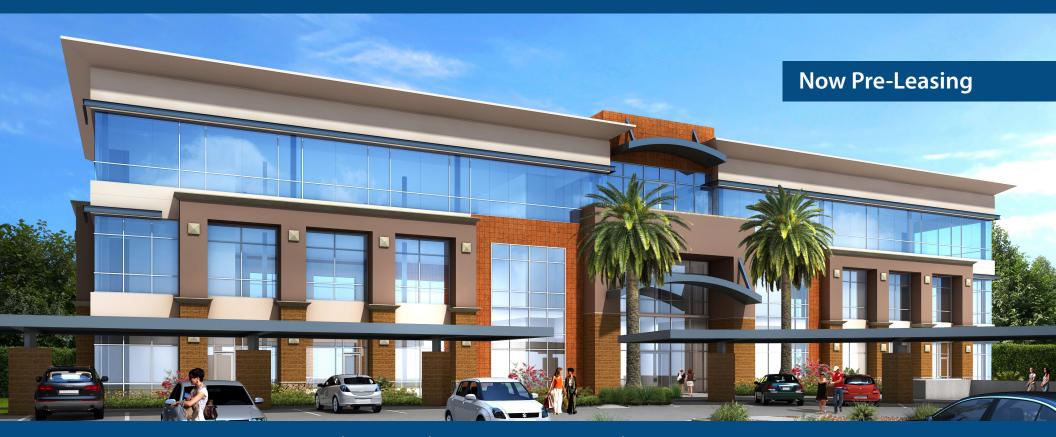

# **GLENDALE NORTHWEST PHASE II**

83RD AVE JUST NORTH OF BELL RD, GLENDALE AZ 85308

43,000 SF Available | 3 Stories | Class A Office Building | Just off Loop 101 and 83rd Ave

### **BUILDING FEATURES**

- Now pre-leasing 3-story Class A office building
- 43,000 RSF available divisible to 3,000 RSF
- 5/1,000 SF parking ratio;
   Abundant covered parking
- Prominent building signage available
- Energy-efficient design
- Dramatic lobby entrance